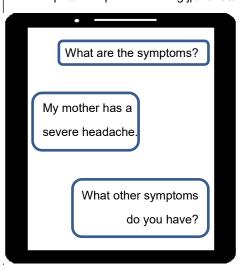

#### How to Visit a Night On-duty Medical Institution:

- (1) Before you take your child to an on-duty medical institution, please call and describe your child's symptoms.
- (2) As the night on-duty medical institution may be closed or can be changed for any reason, be sure to call there before visiting.
- (3) We recommend that you call 119 for an ambulance if your child cannot be treated at the on-duty medical institution according to a result of the telephone consultation or if he/she becomes ill after 9:00 p.m.

#### <Flow chart to receive medical consultation with Off-Hours Pediatric Practice (for initial first aid measures)> On-duty medical institution

Describe vour child's symptoms.

Contact by phone.

Receive a medical consultation.