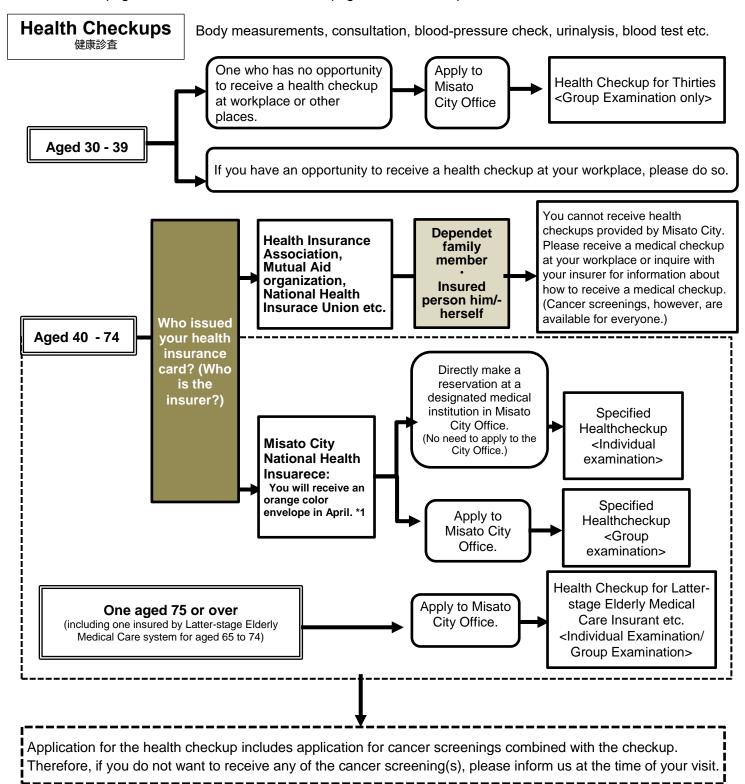

Apply before due date, if you wish receive health checkup(s) and/or cancer screening(s).

For further information, please see page 22-23.

Primary application due date: Tue, May 9

### NOTICE OF APPLICATION **FOR SPECIFIED HEALTH CHECKUP -**

Misato City will send information leaflet about health checkups (enclosed in an orange envelope) to those who are 40-74 years old\* and insured by Misato City National Health Insurance in the middle of April.

prefer to receive checkup(s) through Individual Examination, you do NOT need to apply to Misato City.

For further information, please see page 22-23.

\*Age as of March 31, 2024.

| CONTENTS                                                                                                                                                                     | Page |
|------------------------------------------------------------------------------------------------------------------------------------------------------------------------------|------|
| <ul> <li>Holidays and Nights Emergency Medical Care System</li> <li>Saitama-ken Kyukyu Denwa Soudan (Emergency medical information center telephone consultation)</li> </ul> | 1    |
| Off-hours Pediatric Practice (for Initial First Aid Measures)     System     Holiday & Sunday Nights Consultation (Misato Medical Association HOLIDAY CLINIC)                | 2    |
| ●Roster of Off-hours Pediatric Practice (for Initial First Aid Measures)                                                                                                     | 3-4  |