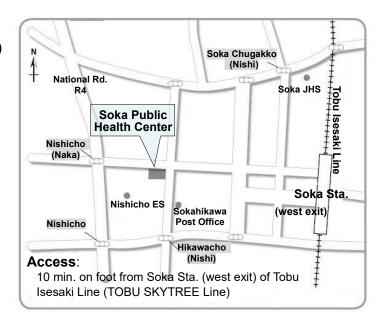

# 3. Holiday & Sunday Nights Consultation (Misato Medical Association HOLIDAY CLINIC)

休日・日曜夜間診療 (三郷市医師会立休日診療所)

Address: 2-20-7 Chuo, Misato City, Saitama 341-0038

Phone: 048-949-1000 (Please be sure to call before visiting.)