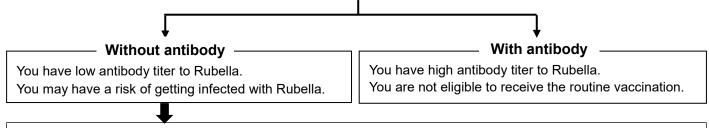

gned medical institutions in Japan

Fees: Free of charge

(One time per person during the period)

Coupon ticket: To receive the test / vaccine, you need to have a coupon ticket issued by the municipality in which you registered as a resident. If you do not have the coupon, please inquire with us.

In addition, if you have a coupon that have expired, you can still use it as it is.

#### <Flow chart of receiving antibody test / vaccination>

#### Firstly, receive the antibody test.

What to bring: 1) Coupon ticket

2) Identification document (e.g., driver's license, Residence Card)

\*Please see the website of Ministry of Health, Labour and Welfare for the cosigned medical institutions which provide the test and inoculation.

Receive the result of antibody test at the medical institution.



#### Receive the vaccine.

What to bring: 1) Coupon ticket

- 2) Identification document (e.g., driver's license and Residence Card)
- 3) Notice of the result of antibody test

Inquiries: Health Promotion Section; Call: 048-930-7771

<sup>\*</sup>Please inquire in advance to your preferred medical institution.

<sup>\*</sup>One who is not targeted for this program and wishes to receive Rubella vaccination may be eligible for 'Misato City subsidizes for voluntary vaccinations'. Please refer to the following section regarding the eligibility and application method.

# Misato City subsidizes for voluntary vaccinations

三郷市任意予防接種費用の一部助成

- Please visit Misato City official website about how to apply for the subsidy -

Misato City subsidizes a partial fee of the "voluntary vaccination" if the