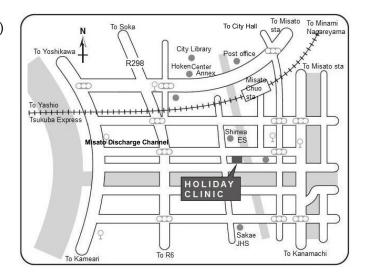

# 3. Holiday & Sunday Nights Consultation (Misato Medical Association HOLIDAY CLINIC)

休日・日曜夜間診療 (三郷市医師会立休日診療所)

Address: 2-20-7 Chuo, Misato City, Saitama 341-0038

Phone: 048-949-1000 (Please be sure to call before visiting.)

URL: http://www.misato-med.server-shared.com/sankyushin.html

Department: Internal medicine, Pediatrics