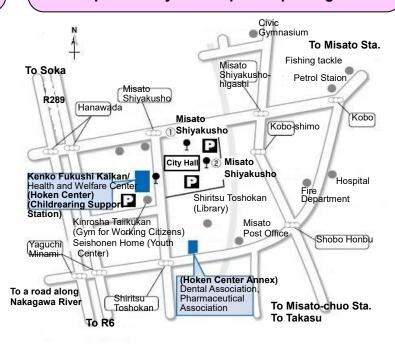

#### **OTHERS**

 Community Nutritional Guidance Sukoyaka Misato On-site Lecture 41 Subsidy for Donor of Bone Marrow Transplantation •Directions to Kenko Fukushi Kaikan (Health and Welfare Back

The undertaking may be cancelled or be modified to prevent the spread of COVID-19 infection,

Center)