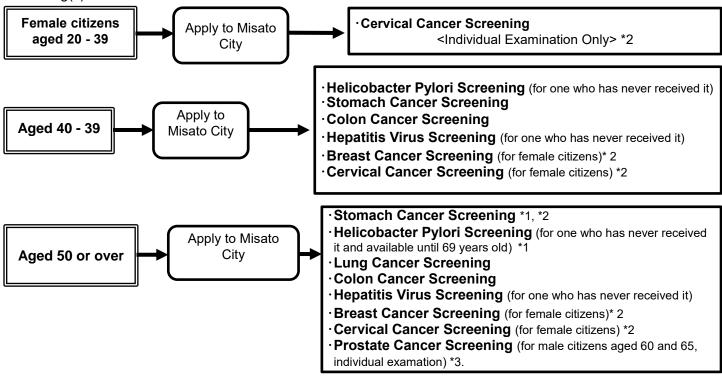

Apply before due date, if you wish receive health checkup(s) and/or cancer screening(s).

For further information, please see page 22-23.

Primary application due date: Tue, May 9

### NOTICE OF APPLICATION **FOR SPECIFIED HEALTH CHECKUP -**

Misato City will send information leaflet about health checkups (enclosed in an orange envelope) to those who are 40-74 years old\* and insured by Misato City National Health Insurance in the middle of April.

prefer to receive checkup(s) through Individual Examination, you do NOT need to apply to Misato City.

For further information, please see page 22-23.

\*Age as of March 31, 2024.

| CONTENTS                                                                                                                                                                     | Page |
|------------------------------------------------------------------------------------------------------------------------------------------------------------------------------|------|
| <ul> <li>Holidays and Nights Emergency Medical Care System</li> <li>Saitama-ken Kyukyu Denwa Soudan (Emergency medical information center telephone consultation)</li> </ul> | 1    |
| Off-hours Pediatric Practice (for Initial First Aid Measures)     System     Holiday & Sunday Nights Consultation (Misato Medical Association HOLIDAY CLINIC)                | 2    |
| ●Roster of Off-hours Pediatric Practice (for Initial First Aid Measures)                                                                                                     | 3-4  |