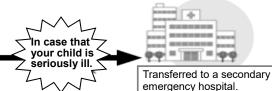

#### **Misato Medical Association**

Off-hours pediatrics practice provides your child with initial emergency care at night. (See pages 3-4 for 'Roster of Off-hours Pediatric Practice Night On-duty Medical Institutions'.)

- •Night On-duty medical institutions are open from Monday through Saturday from 7:00 p.m. to 9:00 p.m. (Reception opens between 7:00 p.m. and 8:30 p.m.) On Saturdays, however, you can see a doctor at Misato Medical Association Holiday Clinic.
  - \*Depending on the condition of your child, you might be advised to visit a medical institution in other municipality.
  - •This service is not available on Sundays, National Holidays, Bon period (August 13-15) or the year-end and New Year Holidays (December 29 - January 3).
  - \*Holiday & Sunday Nights Consultation (by Misato Medical Association Holiday Clinic) is available, if you need to see a doctor on Sundays, National Holidays or the year-end and New Year Holidays (December 31 - January 3). (See below No.3 for further information.)