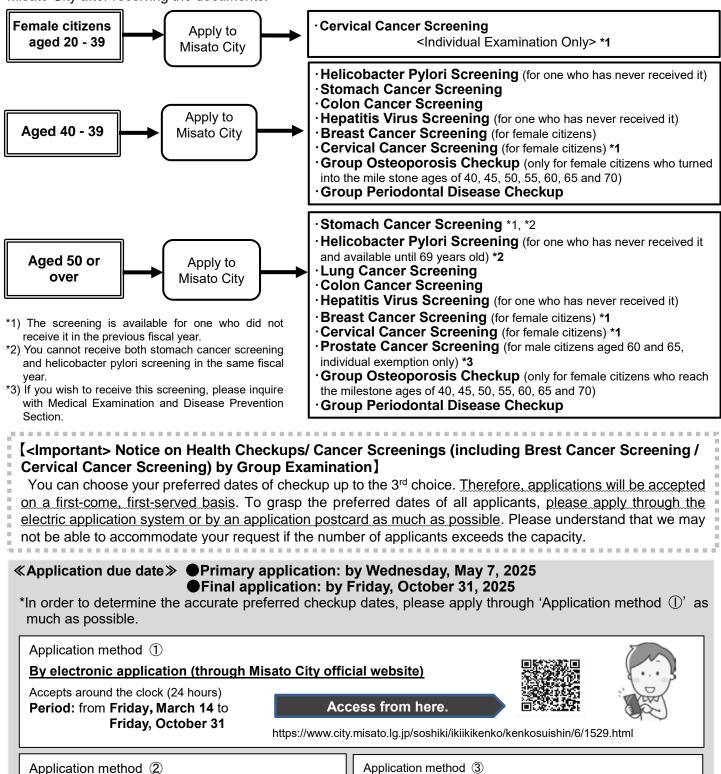

the time of your visit.

A separate application is required for those who wish to receive the screenings for prostate, breast, cervical cancer, checkups for periodontal disease and/or osteoporosis.

\*One insured by the insurance program and aged 40 to 74 as of March 21, 2025

Please refer to page 20 about how to apply to Misato City Office.

As cancer screenings are provided by municipalities, everyone can receive them regardless of his/her health insurance program.

Please see page 18 for timing of sending the document ...

Pages 21-22 about screening items and pages 25-26 about notice to 'Those Who Receive Cancer Screening(s)'.

If you wish to receive an individual examination, please make a reservation at a designated medical institution in Misato City after receiving the documents.



#### By an application form (application postcard)

· Send an application postcard attached to Kenko-no Shiori (Health Guide in Japanese) or placed at public facilities and designated medial institutions in Misato City. Postmark valid

Application method ③

By phone (dedicated line for application)

**2 048-930-7764** 

Weekdays: from 10:00 to 16:00

Period: From Friday, April 11 to Friday, October 31



# Contents 内容

# OAge as of March 31, 2026

|                   | ge as of march 31, 202                                                                                                                             |                                                                                                      | Itomo