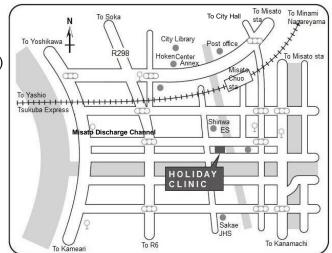

#### 3. Holiday & Sunday Nights Consultation (Misato Medical Association HOLIDAY CLINIC) 休日・日曜夜間診療 (三郷市医師会立休日診療所)

If the symptoms are not acute, please see your family doctor during the daytime on weekdays.

Address: 2-20-7 Chuo, Misato City, Saitama 341-0038 Phone: 048-949-1000 (Please be sure to call before visiting.) URL: http://www.misato-med.server-shared.com/sankyushin.html Department: Pediatrics

#### Roster of Off-hours Pediatric Practice (for Initial First Aid Measures) 小児時間外(初期救急)診療当番表 Consultation Hours: 7:00 p.m. - 9:00 p.m. (cutoff time: 8:30 p.m.) 診療時間:午後7時~9時(受付時間午後8:30まで)

☆Call **#7119** for an advice if you cannot decide whether you should see a doctor or not for a sudden illness or injury. \*For those in the process of coordination, we are coordinating with medical institutions, but there may be cases where coordination is not possible. In such cases, please contact #7119 emergency telephone consultation (medical institution information). Please check Misato City website for the latest duty roster.