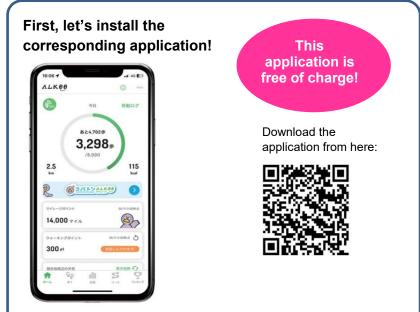

### Misato Childrearing Support Application 'Kai-Tsubu Navi' みさと子育て支援アプリ「かいつぶナビ」

If you use the 'Kai-Tsubu Navi' application, it will automatically create a vaccination schedule customized for your child and notify you of the vaccination

day when it is approaching.

https://misato.city-hc.jp/

\*The registration and user fees will be free of charge but the fees for