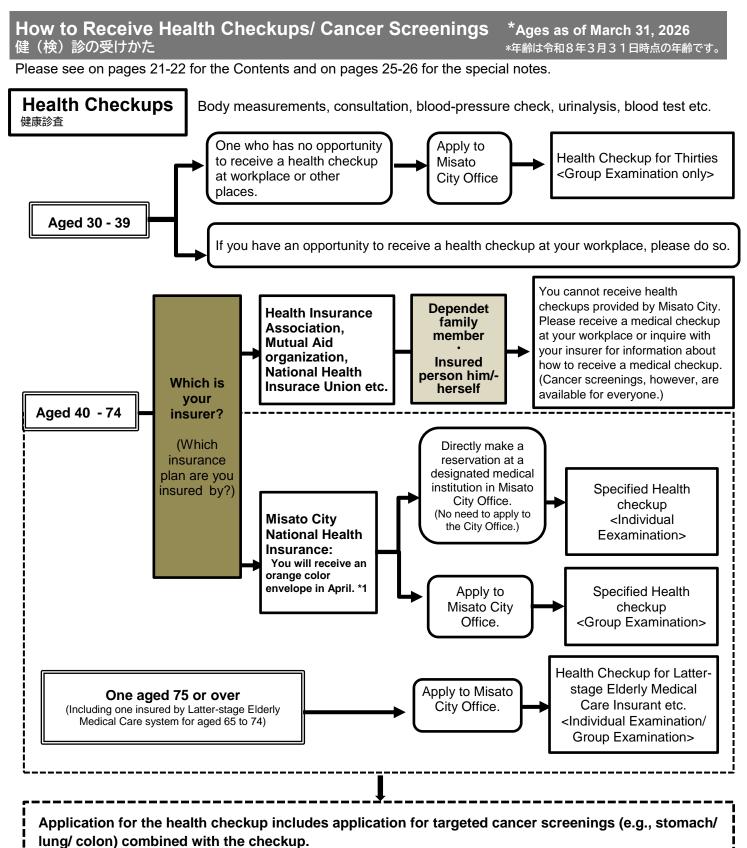

#### - APPLICATION FOR **HEALTH CHECKUP -**

Those insured by Misato City National Health insurance (who are 40- 47 years of age\*)

Those insured by Latter-stage Elderly Medical Care system

Those other than the above

 $\Rightarrow$  To receive a health checkup or cancer screening, you need to apply to Misato City.

Center)

For further information, please see pages 19-20. \*Age as of March 31, 2026.

| CONTENTS                                                                                                                              | Page  |
|---------------------------------------------------------------------------------------------------------------------------------------|-------|
| Holidays and Nights Emergency Medical Care System                                                                                     |       |
| <ol> <li>Saitama-ken Kyukyu Denwa Soudan (Emergency medical<br/>information center telephone consultation)</li> </ol>                 | 1     |
| 2 Off-hours Pediatric Practice (for Initial First Aid Measures)<br>System                                                             | 2     |
| 3 Holiday & Sunday Nights Consultation<br>(Misato Medical Association HOLIDAY CLINIC)                                                 |       |
| <ul> <li>Roster of Off-hours Pediatric Practice<br/>(for Initial First Aid Measures)</li> </ul>                                       | 3-4   |
| PARENT - CHILD HEALTH                                                                                                                 |       |
| •Subsidy for Fertility Test/ Infertility Test/ Infertility Treatment                                                                  |       |
| Fees<br>●Notice of Pregnancy/ Issuance of Mother and Child Health<br>Handbook                                                         | 5     |
| <ul> <li>Prenatal and Postpartum Checkups</li> <li>Hello Baby Class</li> </ul>                                                        | 6     |
| Postpartum Care                                                                                                                       |       |
| <ul> <li>Home-visit to All Families with Baby/ Babies (Konnichiwa<br/>Akachan)</li> </ul>                                             | 7     |
| •Class Introducing Weaning Food                                                                                                       | 1     |
| <ul> <li>Childrearing Free Consultation Service (about pregnancy,<br/>delivery and childrearing)</li> </ul>                           |       |
| Health Checkups for Children                                                                                                          | 8     |
| VACCINATION                                                                                                                           |       |
| Vaccinations for Children                                                                                                             | 9-11  |
| Vaccinations for Senior Citizens                                                                                                      | 12-13 |
| <ul> <li>Designated Medical Institutions for Individual Vaccination<br/>in Misato City</li> </ul>                                     | 14-15 |
| ADULT HEALTH                                                                                                                          |       |
| Health Checkups/ Cancer Screenings                                                                                                    | 16    |
| <ul> <li>Schedules</li> <li>To Those Aged 40-74 Insured by Misato City National Health<br/>Insurance</li> </ul>                       | 18    |
| How to Receive Health Checkups/ Cancer Screenings                                                                                     | 19-20 |
| •Contents                                                                                                                             | 21-22 |
| ●Fees                                                                                                                                 | 23    |
| <ul> <li>Group Periodontal Disease Checkup</li> <li>Subsidy for NingenDock (a complete medical checkup)</li> </ul>                    | 24    |
| •To Those Who Receive Cancer Screening(s)                                                                                             | 25-26 |
| Designated Medical Institutions for Individual Health<br>Checkups/ Cancer Screenings in Misato City                                   | 27-28 |
| LIST OF MEDICAL INSTITUTIONS etc.                                                                                                     |       |
| Medical Institutions in Misato City                                                                                                   | 29-32 |
| Competent Public Health Center of Misato City                                                                                         | 32    |
| •Dentists in Misato City                                                                                                              | 33-34 |
| Dental Service                                                                                                                        | 34    |
| •Dispensing Pharmacies in Misato City                                                                                                 | 35-36 |
| •Josan-jo (Birth Center) in Misato City                                                                                               | 37    |
| OTHERS                                                                                                                                |       |
| Sukoyaka Misato On-site Lecture                                                                                                       | 37    |
| Community Nutritional Guidance                                                                                                        |       |
| Health Consultation Services     Subsidy for Depart of Rone Marrow Transplantation                                                    | 38    |
| <ul> <li>Subsidy for Donor of Bone Marrow Transplantation</li> <li>Directions to Kenko Fukushi Kaikan (Health and Welfare)</li> </ul> | Back  |