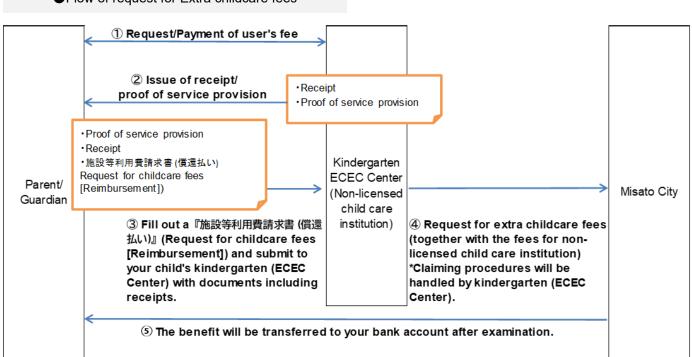

## Flow of Request and its timing

●Flow of request for Extra childcare fees

## Outline

If you use an extra childcare service at kindergarten or Center for Early Childhood Education and Care (ECEC center), or childcare services at non-licensed child care institution, please pay the fees to the respective institution. Please then submit the 'receipt' and 『特定子ども・子育て支援提供証明書』 (Receipt and proof of receiving childcare service) ' issued by the institution after payment and attached them to the request form to the institution that your child is attending.

(\*If your child is using non-licensed child care institution while attending a kindergarten or ECEC center, or using only a non-licensed child care institution, please submit all relevant documents to the institution where your child is enrolled.)

(\*If your child is not enrolled in a kindergarten or ECEC center, but uses only non-licensed child care institution, please submit the application to the Child Care Division.)

Misato City will review your request based on the submitted documents and transfer the eligible fees to the guardian's bank account; this process is called 'Reimbursement'.