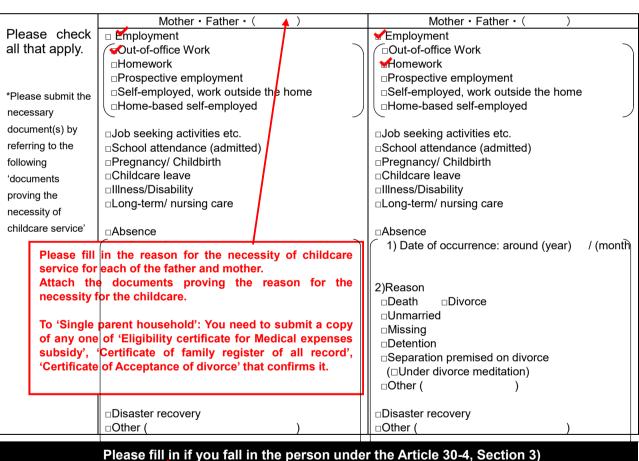

#### 2) Required document(s) proving the necessity of childcare service/ 保育の必要性を証明する書類

\*Besides father and mother, if there is/are any person of the age between 18 and 65 living in the same house (including one in the separate household), please submit the persons' documents.

| Reason for the neces | ssity        | Required document                                                                       |                                                                                                                                                                                                        |  |  |
|----------------------|--------------|-----------------------------------------------------------------------------------------|--------------------------------------------------------------------------------------------------------------------------------------------------------------------------------------------------------|--|--|
| Employment           |              | □Certificate of [prospective] Employment (issued within 2 months)<br>就労(内定)証明書(発行2ヶ月以内) |                                                                                                                                                                                                        |  |  |
|                      | Additional   | [Executive (company director/<br>auditor, corporate director, etc.)]                    | □'Certified copy of corporate register' or a 'copy the final tax return form' 「登記簿謄本」又は「確定申告書」の写し                                                                                                      |  |  |
|                      | al documents | [Self-employed (sole proprietor)]                                                       | □Business License, Report of starting business, copy of Contract or order, or any other document that confirms the applicant is operating a business. 「営業許可証」・「開業届」、契約・受注書類の写し等事業を営んでいることが確認できる書類のいずれか |  |  |
|                      |              | [Self-employed (cooperator), family-employee (cooperator)]                              | □A copy of the final tax return form or salary statement 「確定申告書」又は給与証明書の写し                                                                                                                             |  |  |

|                         | [Homeworker, Contract worker] [Shift worker]                                                                       | □A copy of the final tax return form or salary statement 契約・受注書類の写し等 □Shift roster (for the same month as the employment record) シフト表(就労実績と同月のもの) |
|-------------------------|--------------------------------------------------------------------------------------------------------------------|---------------------------------------------------------------------------------------------------------------------------------------------------|
| Job seeking             | □Statement on Job seeking ac<br>求職活動申立書                                                                            | tivity                                                                                                                                            |
| Mother-to-be            | copy of the cover and page sho                                                                                     | ealth Handbook (for your coming baby's one. Submit a wing your delivery date.)<br>んのもの。表紙及び出産予定日記載のページ)                                           |
| School attendance       | □A copy of <b>Certificate of enrollr</b><br>在学証明書または学生証の写し<br>□ <b>School curriculum</b> or <b>class so</b><br>時間割 |                                                                                                                                                   |
| Long-term/ nursing care | □Statement of long-term/ nursing <b>Disability certificate etc.</b> (of w 介 <b>護・看護の申立書</b> および(介護・看               | ,                                                                                                                                                 |
| Illness/ Disability     | `                                                                                                                  | ing that unable to take care/ a copy of Physical Disability<br>きないことが明記されている)または <b>障害者手帳</b> の写し                                                 |

# 3), 4) Required documents (applicable households only)/ 提出書類(該当世帯のみ)

| Single parer                                                          | nt household                                                                                               | □Either one of a Certificate of Medical Expense Subsidy for a Single Parent, copy of Family Register <of all="" family="" records=""> (koseki-zembu-jiko-shomeisho) or Certificate of Acceptance of Divorce Report ひとり親医療費受給者証、戸籍全部事項証明書、離婚受理証明書のいずれか</of>                                                                                                                          |
|-----------------------------------------------------------------------|------------------------------------------------------------------------------------------------------------|-------------------------------------------------------------------------------------------------------------------------------------------------------------------------------------------------------------------------------------------------------------------------------------------------------------------------------------------------------------------------------------|
| A household with a child who turns 3 years old during the fiscal year | One who requests<br>for an approval (to<br>start of use)<br>April to August                                | □If you moved in Misato City on and after January 2 of previous year, you need to submit the previous fiscal year's tax certificate.  (e.g., If you moved in Misato City on January 2 onward and wish to be approved during in April to August, you need a Certificate of Taxation (or Tax exemption) for the FY2024.  前年1月2日以降に三郷市に転入した方は、前年度の課税証明書                                |
| requesting<br>for an<br>approval                                      | One who requests<br>for an approval (to<br>start of use)<br>September to<br>March of the<br>following year | □If you moved in Misato City on or after January 2 of this year, you need to submit a tax certificate for the current fiscal year.  (e.g., If you moved in Misato City on or after January 2 and wish to be approved for the period of September 2025 to March 2026, you need to submit a Certificate of Taxation (or Tax exemption) for the FY2025.  本年1月2日以降に三郷市に転入した方は、本年度の課税証明書 |