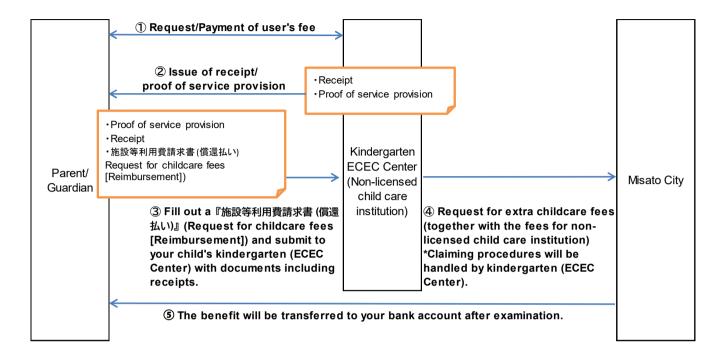

#### OHow to receive the benefit of free of charge program (Fee for Extra childcare)/ 無償化(預かり保育)の給付方法

- -In case your extra childcare fee is eligible for the free of charge program, you must pay the fee first on your account and claim the reimbursement to Misato City to receive the benefit.
- -Please proceed to claim the benefit following the diagram below: (Claim every 3 months.)

- Required documents for claim (Where to submit: Your child's ECEC Center)
  - 1) Request form (Available at service counter of Child Care Division or Misato City official website
  - 2) 'Receipt' issued by your child's institution
  - 3) 「特定子ども・子育て支援提供証明書」 [Original] 'Receipt and proof of receiving childcare service' issued by your child's institution
  - 4) Report of service activities (Only in the case of using Family Support Center)

#### - Request schedule:

| Month used                                                                | Deadline of submission to Misato City                                                     | Reimbursement time of payment (approximately)                                                        |
|---------------------------------------------------------------------------|-------------------------------------------------------------------------------------------|------------------------------------------------------------------------------------------------------|
| April - June<br>July - September<br>October - December<br>January - March | By the last day of July By the last day of October By the last day of January By April 15 | Around the end of September Around the end of December Around the end of March Around the end of May |

#### ○How to calculate the benefit amount/ 給付金額の算定方法

- 1) 'Monthly maximum amount: 11,300 yen (or 16,300 yen)'
- 2) '(450 yen × the number of days used of extra childcare) + user's fee for non-licensed child care institution'
- 3) 'Actual payment'

Among the amounts above 1) to 3), the least will be the benefit amount.

<sup>\*</sup>Please submit one request form when using other services including non-licensed child care institution, besides ECEC Center.