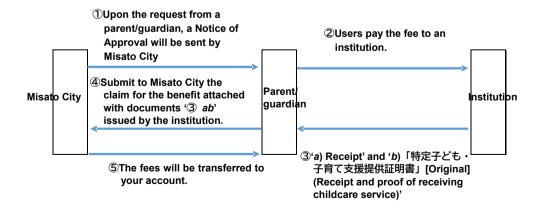

#### 〇How to receive the benefit of free of charge program (Fee for non-licensed childcare institution)/ 無償化(認可外保育施設保育料)の給付方法

- In case your childcare fee is eligible for the free of charge program, you must pay the fee first on your account and claim the reimbursement to Misato City to receive the benefit.
- Please proceed to claim the benefit following the diagram below:

<sup>\*</sup>You cannot request for the approval for the period retroactively before the date of reception of your application.

- Required documents for claim (Where to submit: Child Care Division)
  - 1) Request form (Available at service counter of Child Care Division or Misato City official website
  - 2) 'Receipt' issued by your child's institution
  - 3)「特定子ども・子育て支援提供証明書 [Original] 'Receipt and proof of receiving childcare service' issued by your child's institution
  - 4) Report of service activities (Only in the case of using Family Support Center)

#### - Request schedule:

| Month used         | Deadline of submission to Misato City | Reimbursement time of payment (approximately) |
|--------------------|---------------------------------------|-----------------------------------------------|
| April - June       | By the last day of July               | Around the end of September                   |
| July - September   | By the last day of October            | Around the end of December                    |
| October - December | By the last day of January            | Around the end of March                       |
| January - March    | By April 15                           | Around the end of May                         |

#### ○How to calculate the benefit amount/ 給付金額の算定方法

A case attending only at a non-licensed child care institution without enrolling in an ECEC Center or kindergarten.

- 1) 'Monthly maximum amount: 37,000 yen (or 42,000yen)'
- 2) 'Actual payment'

Among the amounts above 1) or 2), the least one will be benefited.